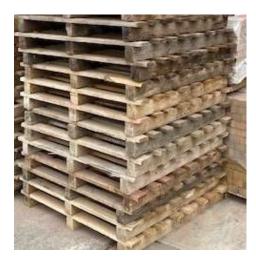

## The following applies to return deliveries:

- Return deliveries of more than 50 pieces must be notified in advance.
- The brick pallets must be stacked and must not be nested (see also comparative photos below).
- A rough inspection will be carried out, in case of clear violations (nested/high proportion of unsuitable pallets) we reserve the right to refuse acceptance.
- Deliveries with minor violations will be accepted with reservations. Proportionate incorrect deliveries will not be reimbursed and will be scrapped. Any sorting costs incurred will be offset against the credit note, if applicable.