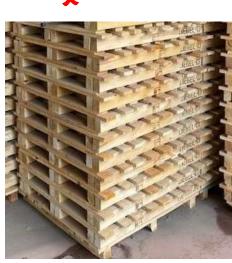

## The following applies to return deliveries:

- Return deliveries of more than 50 pieces must be notified in advance.
- The brick pallets must be stacked and must not be nested (see also comparative photos below).
- A rough inspection will be carried out, in case of clear violations (nested/high proportion of unsuitable pallets) we reserve the right to refuse acceptance.
- Deliveries with minor violations will be accepted with reservations. Proportionate incorrect deliveries will not be reimbursed and will be scrapped. Any sorting costs incurred will be offset against the credit note, if applicable.