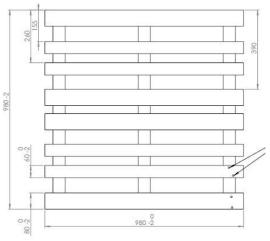

## The following applies to return deliveries:

- Return deliveries of more than 50 pieces must be notified in advance.
- The brick pallets must be stacked and must not be nested (see also comparative photos below).
- A rough inspection will be carried out, in case of clear violations (nested/high proportion of unsuitable pallets) we reserve the right to refuse acceptance.
- Deliveries with minor violations will be accepted with reservations. Proportionate incorrect deliveries will not be reimbursed and will be scrapped. Any sorting costs incurred will be offset against the credit note, if applicable.