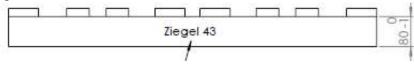

### As a general rule:

 Brick pallets with the inscription "Ziegel 43" in the dimensions 980x980x80 mm are issued by our factory and also taken back again.

 Other brick pallets will be taken back if they correspond to our pallets in terms of appearance, dimensions and quality (square timber made of hardwood, e.g. beech, oak; board made of softwood (thickness 22mm) e.g. pine, spruce).